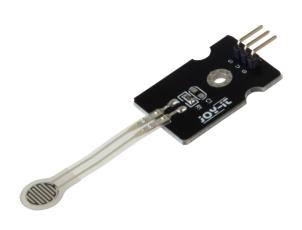

## **SEN-PRESSURE10**

## Thin-film pressure sensor for 0-10 kilograms

This pressure sensor works by means of analog resistance detection, when external pressure is applied to the sensor, the resistance and thus the voltage of the analog signal changes. The sensor is highly sensitive, and the sensor strip is waterproof and flexible.

| MAIN FEATURES                |                                                                                                                                   |
|------------------------------|-----------------------------------------------------------------------------------------------------------------------------------|
| Measurement range            | 0 - 10 kilograms                                                                                                                  |
| Thickness of thin-film strip | < 0.25 mm                                                                                                                         |
| Application areas            | robotic, microcontroller<br>projects                                                                                              |
| Compatible with              | Raspberry Pi, Arduino. etc.                                                                                                       |
| Special features             | High sensitivity and flexibil-<br>ity, water-proof sensor<br>strip, no electrostatic dis-<br>charge or magnetic interfer-<br>ence |
| Dimensions                   | 75 x 20 x 9 mm                                                                                                                    |
| Items delivered              | SEN-Pressure10                                                                                                                    |