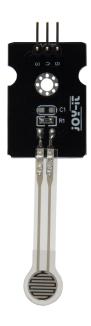

## **SEN-PRESSURE10**

## Thin-film pressure sensor for 0-10 kilograms

This pressure sensor works by means of analog resistance detection, when external pressure is applied to the sensor, the resistance and thus the voltage of the analog signal changes. The sensor is highly sensitive, and the sensor strip is waterproof and flexible.

| MAIN FEATURES                |                                                                                                                                   |
|------------------------------|-----------------------------------------------------------------------------------------------------------------------------------|
| Measurement range            | 0 - 10 kilograms                                                                                                                  |
| Thickness of thin-film strip | < 0.25 mm                                                                                                                         |
| Application areas            | robotic, microcontroller<br>projects                                                                                              |
| Compatible with              | Raspberry Pi, Arduino. etc.                                                                                                       |
| Special features             | High sensitivity and flexibil-<br>ity, water-proof sensor<br>strip, no electrostatic dis-<br>charge or magnetic interfer-<br>ence |
| Dimensions                   | 75 x 20 x 9 mm                                                                                                                    |
| Items delivered              | SEN-Pressure10                                                                                                                    |