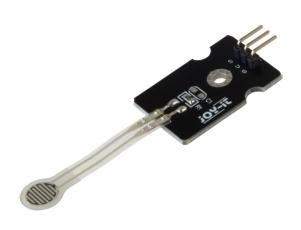

## **SEN-PRESSURE20**

## Thin-film pressure sensor for 0-20 kilograms

This pressure sensor works by means of analog resistance detection, when external pressure is applied to the sensor, the resistance and thus the voltage of the analog signal changes. The sensor is highly sensitive, and the sensor strip is waterproof and flexible.

| MAIN FEATURES                |                                                                                                                                   |
|------------------------------|-----------------------------------------------------------------------------------------------------------------------------------|
| Measurement range            | 0 - 20 kilograms                                                                                                                  |
| Thickness of thin-film strip | < 0.25 mm                                                                                                                         |
| Application areas            | robotic, microcontroller<br>projects                                                                                              |
| Compatible with              | Raspberry Pi, Arduino. etc.                                                                                                       |
| Special features             | High sensitivity and flexibil-<br>ity, water-proof sensor<br>strip, no electrostatic dis-<br>charge or magnetic interfer-<br>ence |
| Dimensions                   | 75 x 20 x 9 mm                                                                                                                    |
| Items delivered              | SEN-Pressure20                                                                                                                    |
|                              |                                                                                                                                   |