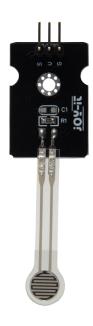

## **SEN-PRESSURE20**

## Thin-film pressure sensor for 0-20 kilograms

This pressure sensor works by means of analog resistance detection, when external pressure is applied to the sensor, the resistance and thus the voltage of the analog signal changes. The sensor is highly sensitive, and the sensor strip is waterproof and flexible.

| MAIN FEATURES                |                                                                                                                                   |
|------------------------------|-----------------------------------------------------------------------------------------------------------------------------------|
| Measurement range            | 0 - 20 kilograms                                                                                                                  |
| Thickness of thin-film strip | < 0.25 mm                                                                                                                         |
| Application areas            | robotic, microcontroller<br>projects                                                                                              |
| Compatible with              | Raspberry Pi, Arduino. etc.                                                                                                       |
| Special features             | High sensitivity and flexibil-<br>ity, water-proof sensor<br>strip, no electrostatic dis-<br>charge or magnetic interfer-<br>ence |
| Dimensions                   | 75 x 20 x 9 mm                                                                                                                    |
| Items delivered              | SEN-Pressure20                                                                                                                    |
|                              |                                                                                                                                   |