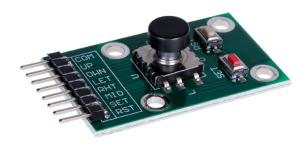

## **5-WAY NAVIGATION SWITCH**

Navigation switch with 5 directions and two additional buttons

This navigation switch has 5 directions (left, right, up, down, push), as well as two additional buttons. All contacts are conveniently closed via a common ground pin.