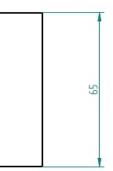

## Product name: IMR18650 3500mAh High Drain

| Catalog Index             | 07036             |
|---------------------------|-------------------|
| Nominal Voltage           | 3.70V             |
| Nominal Capacity          | 3500mAh           |
| Charging Voltage (max)    | 4.20V             |
| Discharging Voltage (min) | 2.50V             |
| Standard Charging Current | 1000mA            |
| Discharging Current max   | 10A               |
| Cell                      | IMR18650          |
| Dimension                 | Φ18.5x65.5mm ±0.2 |
| Weight                    | 48.0g             |

**External dimensions:** 