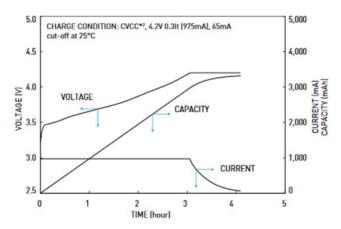

## Product name: IMR18650 3500mAh High Drain

| Catalog Index             | 07036             |
|---------------------------|-------------------|
| Nominal Voltage           | 3.70V             |
| Nominal Capacity          | 3500mAh           |
| Charging Voltage (max)    | 4.20V             |
| Discharging Voltage (min) | 2.50V             |
| Standard Charging Current | 1000mA            |
| Discharging Current max   | 10A               |
| Cell                      | IMR18650          |
| Dimension                 | Φ18.5x65.5mm ±0.2 |
| Weight                    | 48.0g             |

**External dimensions:** 









## Discharge characteristics of the cell IMR18650 KEEPPOWER



## Characteristics of charging the cell IMR18650 KEEPPOWER



## Warning!

For lithium batteries, PCB protection circuits should be used, which protect the cells against overcharging, excessive discharging, short circuit and extend the life of the cells.