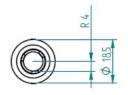

## Product name: IMR18650 3500mAh High Drain

| Catalog Index             | 07036             |
|---------------------------|-------------------|
| Nominal Voltage           | 3.70V             |
| Nominal Capacity          | 3500mAh           |
| Charging Voltage (max)    | 4.20V             |
| Discharging Voltage (min) | 2.50V             |
| Standard Charging Current | 1000mA            |
| Discharging Current max   | 10A               |
| Cell                      | IMR18650          |
| Dimension                 | Φ18.5x65.5mm ±0.2 |
| Weight                    | 48.0g             |

**External dimensions:** 