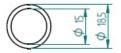

## Product name: IMR18650 3500mAh High Drain

| Catalog Index             | 07036             |
|---------------------------|-------------------|
| Nominal Voltage           | 3.70V             |
| Nominal Capacity          | 3500mAh           |
| Charging Voltage (max)    | 4.20V             |
| Discharging Voltage (min) | 2.50V             |
| Standard Charging Current | 1000mA            |
| Discharging Current max   | 10A               |
| Cell                      | IMR18650          |
| Dimension                 | Φ18.5x65.5mm ±0.2 |
| Weight                    | 48.0g             |

**External dimensions:** 