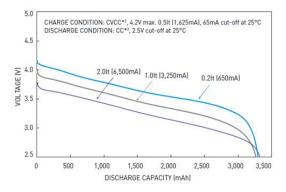

## Product name: IMR18650 3500mAh High Drain

| Catalog Index             | 07036             |
|---------------------------|-------------------|
| Nominal Voltage           | 3.70V             |
| Nominal Capacity          | 3500mAh           |
| Charging Voltage (max)    | 4.20V             |
| Discharging Voltage (min) | 2.50V             |
| Standard Charging Current | 1000mA            |
| Discharging Current max   | 10A               |
| Cell                      | IMR18650          |
| Dimension                 | Φ18.5x65.5mm ±0.2 |
| Weight                    | 48.0g             |

**External dimensions:** 









## Discharge characteristics of the cell IMR18650 KEEPPOWER



## Characteristics of charging the cell IMR18650 KEEPPOWER



## Warning!

For lithium batteries, PCB protection circuits should be used, which protect the cells against overcharging, excessive discharging, short circuit and extend the life of the cells.