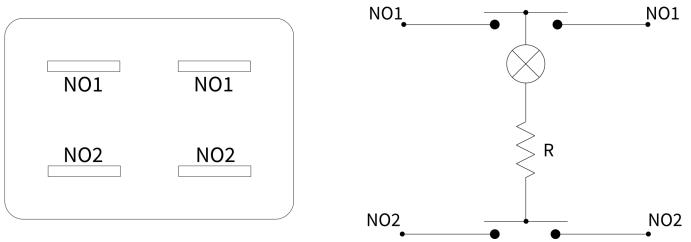

| FURTHER SPECIFICATIONS  |                                              |
|-------------------------|----------------------------------------------|
| Rated Load              | 15 A/250 V resistive,<br>2 A/250 V inductive |
| LED Voltage             | 3 - 8 V DC                                   |
| LED life                | 40 000 h                                     |
| Connector Wiring        | 2x NO1 2x NO2                                |
| Insulation resistance   | ≥1000 MΩ                                     |
| Dielectric strength     | 1000 VAC min                                 |
| Contact resistance      | ≤50 mΩ                                       |
| Nut torque              | 5 -14 Nm                                     |
| Base Seating            | flame retardant PA66                         |
| Environment temperature | -30 - 80°C                                   |
|                         |                                              |

## SCHEMATIC DIAGRAM

Published: 05.08.2021

www.joy-it.net SIMAC Electronics GmbH, Pascalstr. 8, 47506 Neukirchen-Vluyn