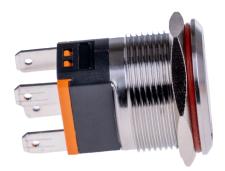

The necessary connection cables, socket, sealing ring and nut are already included in the scope of delivery.

| MAIN FEATURES               |                          |
|-----------------------------|--------------------------|
| Switch current              | 15 A                     |
| Key and shell material      | Stainless steel          |
| Contact material            | Silver                   |
| Pins material               | H65 gold-plated          |
| Key depth                   | 3.5 mm                   |
| Operation mode              | latching                 |
| Protection level            | IP67 and IK10            |
| Special feature             | high-luminous LED (red)  |
| Dimensions of mounting hole | Ø 22,2 x ≤9 mm           |
| Overall dimensions          | Ø 24,8 x 34,5 mm         |
| Items delivered             | Button, 4x 150 mm cables |