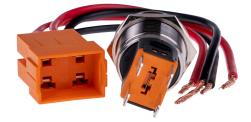

The necessary connection cables, socket, sealing ring and nut are already included in the scope of delivery.

| MAIN FEATURES               |                          |
|-----------------------------|--------------------------|
| Switch current              | 15 A                     |
| Key and shell material      | Stainless steel          |
| Contact material            | Silver                   |
| Pins material               | H65 gold-plated          |
| Key depth                   | 3.5 mm                   |
| Operation mode              | latching                 |
| Protection level            | IP67 and IK10            |
| Special feature             | high-luminous LED (red)  |
| Dimensions of mounting hole | Ø 22,2 x ≤9 mm           |
| Overall dimensions          | Ø 24,8 x 34,5 mm         |
| Items delivered             | Button, 4x 150 mm cables |