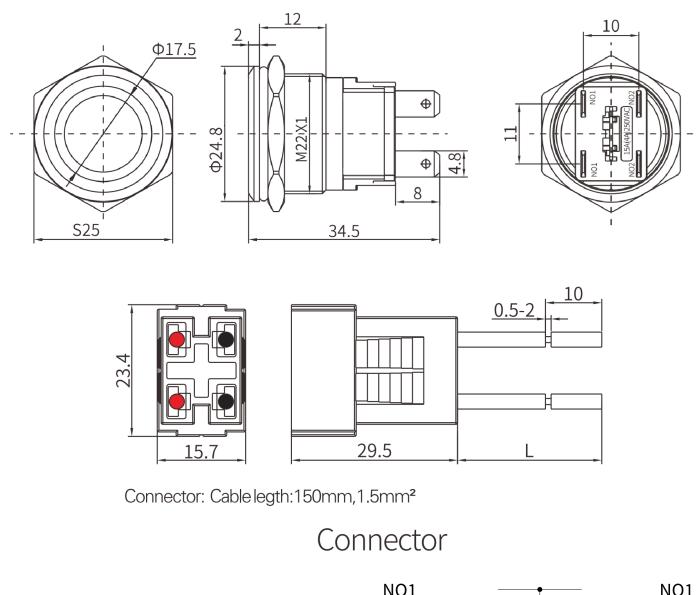

## SCHEMATIC DIAGRAM

Published: 05.08.2021

www.joy-it.net SIMAC Electronics GmbH, Pascalstr. 8, 47506 Neukirchen-Vluyn

The necessary connection cables, socket, sealing ring and nut are already included in the scope of delivery.

| MAIN FEATURES               |                          |
|-----------------------------|--------------------------|
| Switch current              | 15 A                     |
| Key and shell material      | Stainless steel          |
| Contact material            | Silver                   |
| Pins material               | H65 gold-plated          |
| Key depth                   | 3.5 mm                   |
| Operation mode              | latching                 |
| Protection level            | IP67 and IK10            |
| Special feature             | high-luminous LED (red)  |
| Dimensions of mounting hole | Ø 22,2 x ≤9 mm           |
| Overall dimensions          | Ø 24,8 x 34,5 mm         |
| Items delivered             | Button, 4x 150 mm cables |

| FURTHER SPECIFICATIONS  |                                              |
|-------------------------|----------------------------------------------|
| Rated Load              | 15 A/250 V resistive,<br>2 A/250 V inductive |
| LED Voltage             | 3 - 8 V DC                                   |
| LED life                | 40 000 h                                     |
| Connector Wiring        | 2x NO1 2x NO2                                |
| Insulation resistance   | ≥1000 MΩ                                     |
| Dielectric strength     | 1000 VAC min                                 |
| Contact resistance      | ≤50 mΩ                                       |
| Nut torque              | 5 -14 Nm                                     |
| Base Seating            | flame retardant PA66                         |
| Environment temperature | -30 - 80°C                                   |
|                         |                                              |