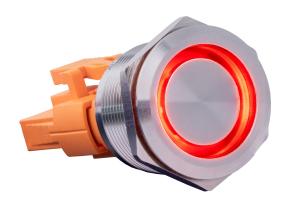

## **BUTTON-22C-L-RD**

Latching high current microswitch steel button with red LED light

Our latching steel push button convinces with high-quality materials, protection classes and ergonomics. It is made of stainless steel and meets the protection classes IP67 (dust and water), IK10 (impact) and PA66 (flame). The protection classes, the wide temperature range and the durability make our steel push button suitable for many applications. The steel push button has a bright LED ring (red). Due to the concave design of the surface, there are no sharp edges. The connecting cables and the sockets have different colours and shapes, so that confusion of the push button variants (22A / 22B / 22C) is impossible.

The necessary connection cables, socket, sealing ring and nut are already included in the scope of delivery.

| MAIN FEATURES               |                          |
|-----------------------------|--------------------------|
| Switch current              | 15 A                     |
| Key and shell material      | Stainless steel          |
| Contact material            | Silver                   |
| Pins material               | H65 gold-plated          |
| Key depth                   | 3.5 mm                   |
| Operation mode              | latching                 |
| Protection level            | IP67 and IK10            |
| Special feature             | high-luminous LED (red)  |
| Dimensions of mounting hole | Ø 22,2 x ≤9 mm           |
| Overall dimensions          | Ø 24,8 x 34,5 mm         |
| Items delivered             | Button, 4x 150 mm cables |