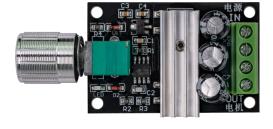

## **DC MOTOR PWM SPEED CONTROLLER**

COM-DC-PWM-Ctrl

This PWM motor controller allows you to easily and smoothly regulate the rotation speed of your motor. Input and output are provided with convenient screw terminals so that the power supply and motor can be easily connected to the controller.

| MAIN FEATURES   |                                                                               |
|-----------------|-------------------------------------------------------------------------------|
| Model           | PWM Control switch with capacitors and 2x 2 screw terminals on compact module |
| Function        | Speed control of DC motors                                                    |
| Special feature | stepless regulation by rota-<br>ry potentiometer                              |
| Dimensions      | 32 x 70 x 15 mm                                                               |
| Items delivered | PWM Controller module                                                         |

| FURTHER SPECIFICATIONS  |                                   |
|-------------------------|-----------------------------------|
| Supply voltage          | 6 - 28 V DC                       |
| Operating current       | ≤3 A                              |
| Maximum power output    | 80 W                              |
| Speed adjustment range  | 0 - 100 %                         |
| Connectivity            | motor + & -<br>power supply + & - |
| Environment temperature | -30 - 80°C                        |