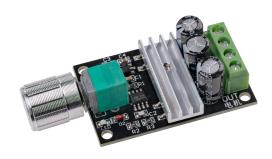

## **DC MOTOR PWM SPEED CONTROLLER**

COM-DC-PWM-Ctrl

This PWM motor controller allows you to easily and smoothly regulate the rotation speed of your motor. Input and output are provided with convenient screw terminals so that the power supply and motor can be easily connected to the controller.

| MAIN FEATURES   |                                                                               |
|-----------------|-------------------------------------------------------------------------------|
| Model           | PWM Control switch with capacitors and 2x 2 screw terminals on compact module |
| Function        | Speed control of DC motors                                                    |
| Special feature | stepless regulation by rota-<br>ry potentiometer                              |
| Dimensions      | 32 x 70 x 15 mm                                                               |
| Items delivered | PWM Controller module                                                         |

| FURTHER SPECIFICATIONS  |                                   |
|-------------------------|-----------------------------------|
| Supply voltage          | 6 - 28 V DC                       |
| Operating current       | ≤3 A                              |
| Maximum power output    | 80 W                              |
| Speed adjustment range  | 0 - 100 %                         |
| Connectivity            | motor + & -<br>power supply + & - |
| Environment temperature | -30 - 80°C                        |