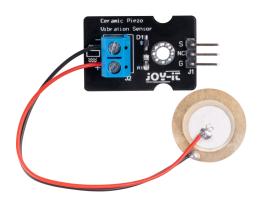

## SEN-VIB01

## Analog piezoelectric vibration sensor with ceramic chip

This module is equipped with a ceramic vibration sensor which emits an analog signal in case of vibration. The sensor can measure vibrations of different strengths.

Vibrations that affect the sensor generate a voltage signal depending on the strength of the vibration due to the piezoelectric effect. This allows you to monitor vibrations in your system, for example.